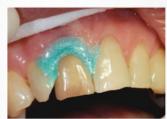

**odobleach®** is different! With **odobleach®**, titanium dioxide and hydrogen peroxide work in tandem, boosted by the intensity of the elexxion diode laser. **odobleach®** is specially matched to the wavelength of the elexxion equipment.

The result: short exposure times, no damage to the tooth surface, almost no hypersensitive delayed reactions and a high degree of cost-effectiveness.