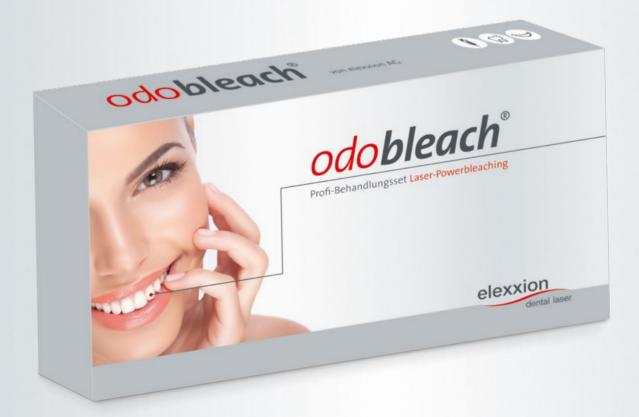

## odobleach®

## elexxion odobleach®

Maximum effectiveness for all diode lasers

### odobleach®

# Scope of delivery: everything you need!

#### This professional treatment set includes:

- 1 odobleach® double syringe + 3 mixing tips
- 1 gingival protector + 3 application tips
- 1 after-bleaching care

Each **odobleach®** pack contains everything you need to restore your patients' teeth to gleaming white in just one session. This helps you to plan your material and time and to invoice them accordingly.