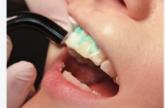

#### **Technical data:**

- odobleach® + elexxion diode laser = maximum effectiveness
- Individually doseable quantities
- Controlled effect
- Whitening by up to nine stages depending on colour type/discolouration
- Efficient application in 30–40 minutes
- Ideal pH value: 6.5

**odobleach®** is different! With **odobleach®**, titanium dioxide and hydrogen peroxide work in tandem, boosted by the intensity of the elexxion diode laser. **odobleach®** is specially matched to the wavelength of the elexxion equipment.